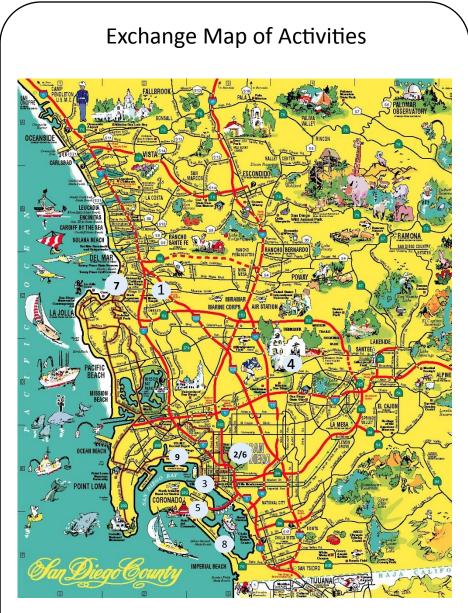

- 1- Welcome Dinner
- 2 San Diego Zoo
- 3 USS Midway
- 4 Misión de Alcalá
- 5 Coronado walk

- 6 Balboa Park
- 7 Birch Aquarium
- 8 Farewell Dinner
- 9 Lindbergh Field Airport